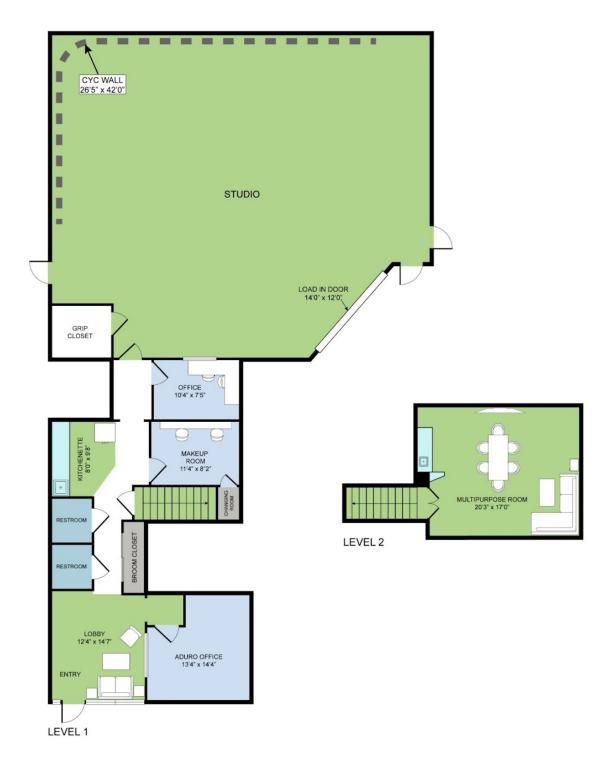

## Stage A

- - - X

Featuring ~2,000 square feet of shooting area, Stage A is the largest production facility at Aduro. Our pre-lit cyc wall with full-spectrum RGB lights is ready when you are!

Stage A also comes with a variety of facilities to make your production a breeze. With access to a kitchenette, dedicated hair/make-up/wardrobe room, a multi-purpose room for meetings or talent holding, and a second multi-purpose office or control room.

#### **Stage A Specs:**

- 26.5'D x 42'W x 14.5'H Cyc Wall
- Overhead Truss Grid
  - 14' from floor to bottom of grid
- 400 Amps of dedicated power
- 100 Amp Lunchboxes pre-placed on stage
- 12'x12' bay door for load in
- Bonded Broadcast and Live-stream internet
  - 600 mbps down and 30 mbps up

### **Stage A Facilities:**

- Soundstage
- Voiceover Booth (additional)
- Kitchenette
  - Includes Microwave, Coffee Maker and Refrigerator
- Conference Room/Office
  - A/V feed from Soundstage
- Control Room/Office w/ A/V feed
- Dedicated Restrooms
- Lobby Area
- Gated Parking
- HMU room w/dedicated changing room

## **Stage B Facilities:**

- Soundstage
- Craft/Green Room
  - Includes Refrigerator, Microwave, Coffee Maker
- Office
  - View of Stage
  - A/V feed
- Dedicated Restroom
- HMU/Wardrobe room w/ dedicated changing room
- Gated Overnight Parking