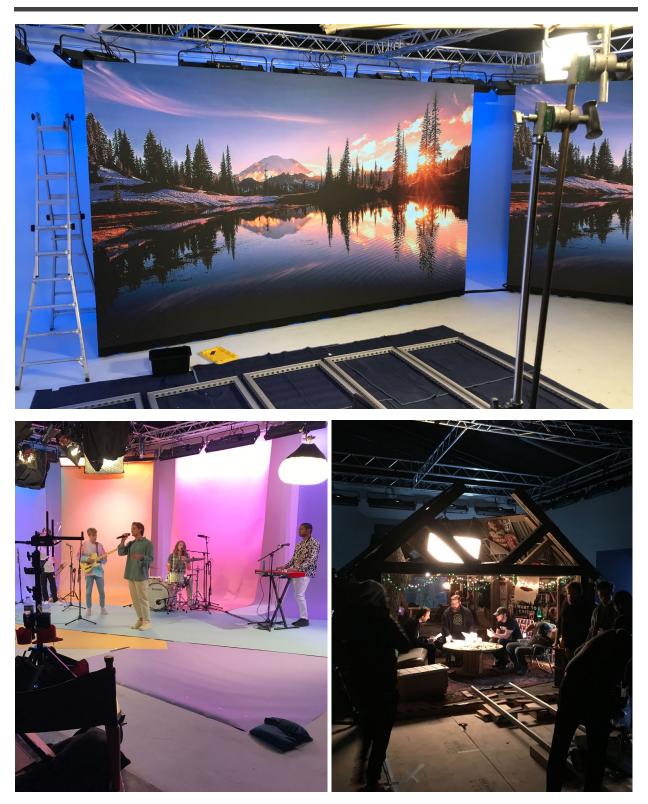

## Stage A

- - - X

Featuring ~2,000 square feet of shooting area, Stage A is the largest production facility at Aduro. Our pre-lit cyc wall with full-spectrum RGB lights is ready when you are!

Stage A also comes with a variety of facilities to make your production a breeze. With access to a kitchenette, dedicated hair/make-up/wardrobe room, a multi-purpose room for meetings or talent holding, and a second multi-purpose office or control room.

## Stage B

- - - X

Enjoy a three-sided filming area without compromising space. Stage B provides over 1,400 square feet of shooting area. Also features a pre-lit cyc wall with full-spectrum RGB Lights!

Stage B offers most of the same facilities and amenities as Stage A, just on a smaller scale. Familiar favorites such as the dedicated Hair/Make-up/Wardrobe room, dedicated crafty space, and a multipurpose room guarantee your production will move swiftly.