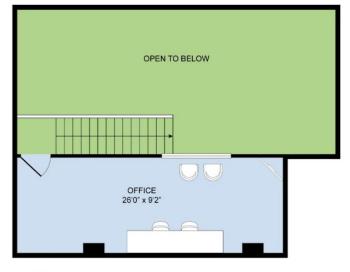

## Stage A

- - - X

Featuring ~2,000 square feet of shooting area, Stage A is the largest production facility at Aduro. Our pre-lit cyc wall with full-spectrum RGB lights is ready when you are!

Stage A also comes with a variety of facilities to make your production a breeze. With access to a kitchenette, dedicated hair/make-up/wardrobe room, a multi-purpose room for meetings or talent holding, and a second multi-purpose office or control room.

### **Stage A Facilities:**

- Soundstage
- Voiceover Booth (additional)
- Kitchenette
  - Includes Microwave, Coffee Maker and Refrigerator
- Conference Room/Office
  - A/V feed from Soundstage
- Control Room/Office w/ A/V feed
- Dedicated Restrooms
- Lobby Area
- Gated Parking
- HMU room w/dedicated changing room