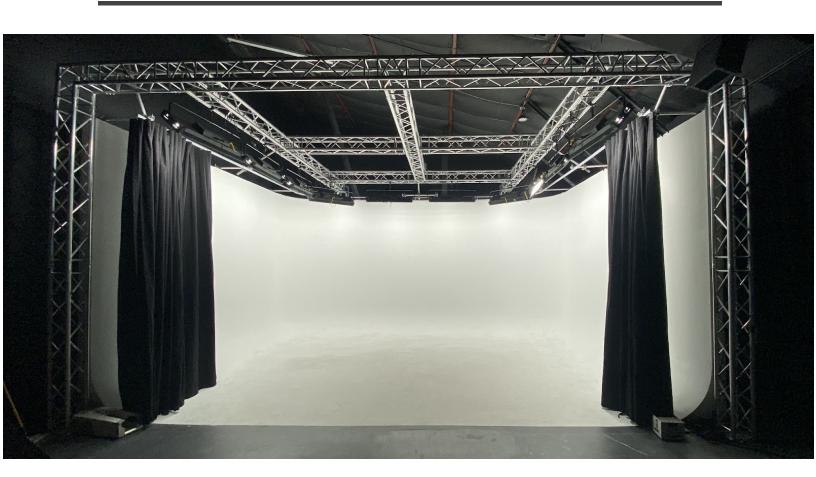

## Stage B

- - - X

Enjoy a three-sided filming area without compromising space. Stage B provides over 1,400 square feet of shooting area. Also features a pre-lit cyc wall with full-spectrum RGB Lights!

Stage B offers most of the same facilities and amenities as Stage A, just on a smaller scale. Familiar favorites such as the dedicated Hair/Make-up/Wardrobe room, dedicated crafty space, and a multipurpose room guarantee your production will move swiftly.

#### **Stage B Specs:**

- 20'D x 26'W x 13'6"H Cyc Wall
- Overhead Truss Grid
  - 13' from floor to bottom
- 200 Amps of dedicated power
- 100 Amp Lunchboxes pre-placed around Stage
- 8' x 10' Bay Door for load-in
- Bonded Broadcast and Live-stream internet
  - 600 mbps down and 30 mbps up

#### **Stage B Amenities:**

- Quiet Air Conditioning
- Blackout Curtain for Cyc Wall
- Bay Doors for easy load-in
- Pre-Lit Soundstage
  - Full-Spectrum RGB color options
- Sound Treated Ceiling & Walls