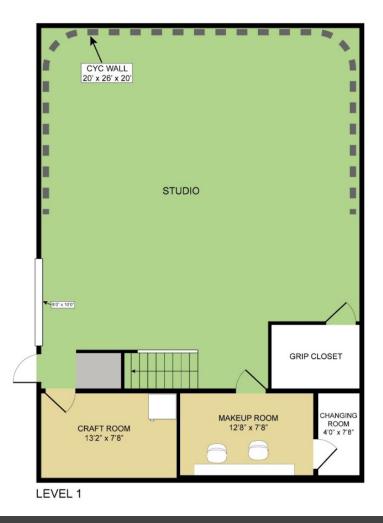

## Stage B

- - - X

Enjoy a three-sided filming area without compromising space. Stage B provides over 1,400 square feet of shooting area. Also features a pre-lit cyc wall with full-spectrum RGB Lights!

Stage B offers most of the same facilities and amenities as Stage A, just on a smaller scale. Familiar favorites such as the dedicated Hair/Make-up/Wardrobe room, dedicated crafty space, and a multipurpose room guarantee your production will move swiftly.

## **Stage B Facilities:**

- Soundstage
- Craft/Green Room
  - Includes Refrigerator, Microwave, Coffee Maker
- Office
  - View of Stage
  - A/V feed
- Dedicated Restroom
- HMU/Wardrobe room w/ dedicated changing room
- Gated Overnight Parking