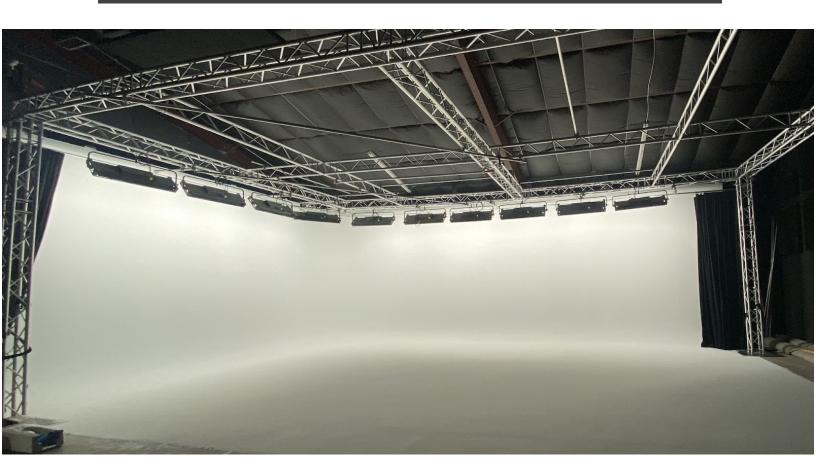

## Stage A

- - - X

Featuring ~2,000 square feet of shooting area, Stage A is the largest production facility at Aduro. Our pre-lit cyc wall with full-spectrum RGB lights is ready when you are!

Stage A also comes with a variety of facilities to make your production a breeze. With access to a kitchenette, dedicated hair/make-up/wardrobe room, a multi-purpose room for meetings or talent holding, and a second multi-purpose office or control room.

#### **Stage A Specs:**

- 26.5'D x 42'W x 14.5'H Cyc Wall
- Overhead Truss Grid
  - 14' from floor to bottom of grid
- 400 Amps of dedicated power
- 100 Amp Lunchboxes pre-placed on stage
- 12'x12' bay door for load in
- Bonded Broadcast and Live-stream internet
  - 600 mbps down and 30 mbps up

#### **Stage A Amenities:**

- Quiet Air Conditioning
- Blackout Curtains for Cyc Wall
- Bay Doors for easy load-ins
  - Can accommodate vehicle entry (Go-Jaks available)
- Pre-lit Cyc Wall
  - Full Spectrum RGB color options
- Sound-Treated Ceilings & Walls